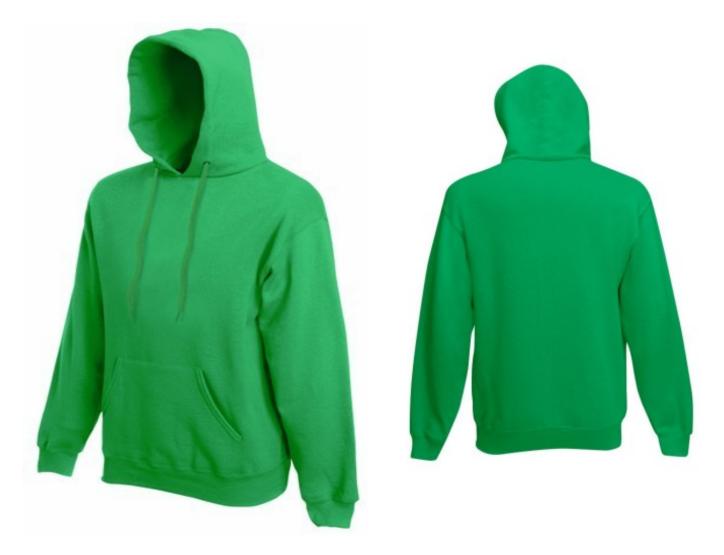

# FRUIT OF THE LOOM, CLASSIC HOODED SWEAT, MEN'S HOODED SWEATSHIRT, KELLY GREEN, L

## **Basic informations**

Size: L

Package: 24 Length: 60 Width: 39.5 Height: 47

Size: L

Color: Kelly Green

# **Specification**

Fruit of the Loom, Classic Hooded Sweat, classic hooded sweatshirt, kelly green, L. Lightweight classic hooded sweatshirt, 80% cotton and 20% polyester, 280 gm / m2. Sweatshirt with front kangaroo pockets, with ruffles on the sleeves and at the end of the sweatshirt, hood and sweatshirt in the color of the sweatshirt. Branding: DTG, screen printing, flex, flock